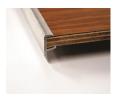

## **Channel Aluminum Edge (CAE)**

• Molding is high-pressure crimped to the top.

5/8" thick plywood core with Laminate top and Channel Aluminum Edging.

Contact Customer Service Call: 1-800-238-6797 • Email: sales@maywood.com • Fax: 1-201-845-4586